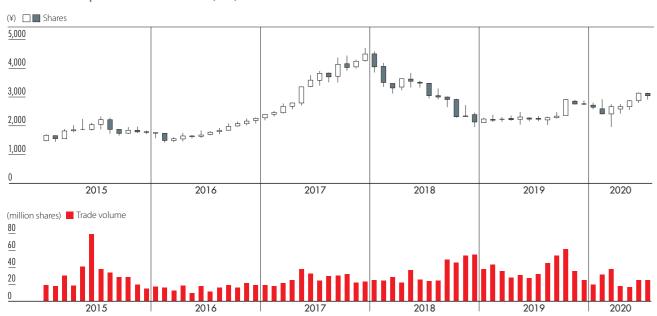

| 713                                              | 1.41                      |
| Japan Trustee Services Bank,<br>Ltd. (trust account 5)                     | 638                                              | 1.26                      |

#### Shares and shareholders

| Number of shares authorized                   | 70,000,000                                                |
|-----------------------------------------------|-----------------------------------------------------------|
| Total number of shares issued and outstanding | 50,524,399<br>(incl. 183,649 shares<br>of treasury stock) |
| Number of shareholders                        | 16,584                                                    |



Note: Number of shares excludes 183 thousand shares of treasury stock.



# Trends in share price and trade volume (TSE)