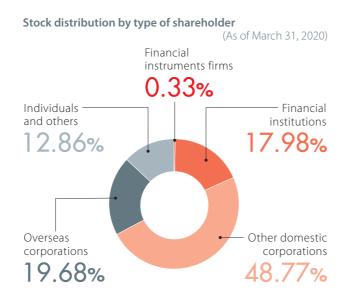

## Major shareholders

| Major shareholders                                                         | (As of March 31, 2020)                           |                           |
|----------------------------------------------------------------------------|--------------------------------------------------|---------------------------|
| Name                                                                       | Number of<br>shares held<br>(thousand<br>shares) | Ownership<br>ratio<br>(%) |
| ITOCHU Corporation                                                         | 20,188                                           | 39.95                     |
| ITOCHU-SHOKUHIN Co., Ltd.                                                  | 2,262                                            | 4.47                      |
| The Master Trust Bank of<br>Japan Ltd. (trust account)                     | 2,034                                            | 4.02                      |
| Japan Trustee Services Bank,<br>Ltd. (trust account)                       | 1,646                                            | 3.25                      |
| SSBTC CLIENT OMNIBUS<br>ACCOUNT                                            | 1,300                                            | 2.57                      |
| BBH FOR FIDELITY PURITANTR:<br>FIDELITY SR INTRINSIC<br>OPPORTUNITIES FUND | 1,250                                            | 2.47                      |
| Takegishi Gakuen<br>Educational Corporation                                | 908                                              | 1.79                      |
| Sanshoku Co., Ltd.                                                         | 800                                              | 1.58                      |
| The Norinchukin Bank                                                       | 713                                              | 1.41                      |
| Japan Trustee Services Bank,<br>Ltd. (trust account 5)                     | 638                                              | 1.26                      |

#### Shares and shareholders

| Number of shares authorized                   | 70,000,000                                                |
|-----------------------------------------------|-----------------------------------------------------------|
| Total number of shares issued and outstanding | 50,524,399<br>(incl. 183,649 shares<br>of treasury stock) |
| Number of shareholders                        | 16,584                                                    |